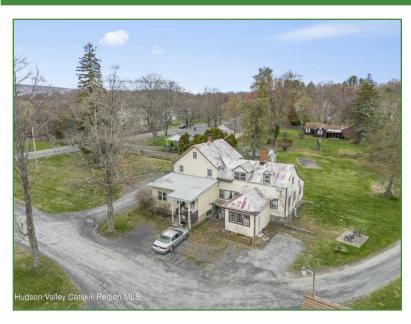

236 Route 32 S New Paltz, NY 12561 For Sale: \$475,000

Type: Single Family MLS#: 20251014 Square Footage: 0

Taxes: \$6,825

Year Built: 1900

Excellent Investment Opportunity - Fully Occupied 3-Family with Expansion Potential This income-generating 3-family property is fully occupied and currently bringing in 4,350 per month, with tenants responsible for all utilities. The building features two 1-bedroom units and one 2-bedroom unit, with an unfinished 4th unit that offers excellent potential for added value. The entire floor is included in the tax-recorded square footage and can be reconverted into a legal unit with the proper permits—unlocking even more income potential. Highlights include a durable metal roof, ample off-street parking with space for more vehicles than needed, and a solid rental history. While the exterior could benefit from some TLC, the property offers strong bones and immediate cash flow. The current rent roll is below market, leaving room for future rent increases and higher returns.

## **Property Details**

Address: 236 Route 32 S City: New Paltz State: NY

Zip: 12561County: UlsterTotal Bedrooms: 4Total Bathrooms: 0Siding: FrameYear Built: 1900

**Location Details** 

Lot Size: 1.06 Acres Water Front: No Water Access: No