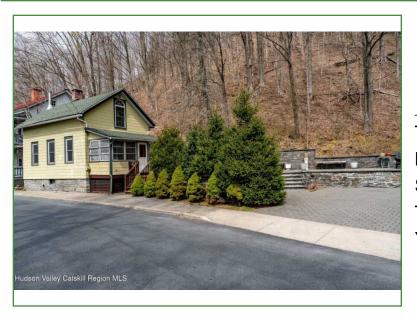

14 Davis Street
Kingston, NY 12401

For Sale: \$385,000

Type: Single Family MLS#: 20250960

Square Footage:

Taxes: \$6,810

Year Built: 1877

Welcome to this charming 1877 fisherman's cottage—a rare blend of history, artistry, and natural beauty nestled in the heart of Kingston. Tucked along the serene Rondout Creek, this one-bedroom, one and a half bathroom treasure is the perfect weekend escape, full time residence or cozy rental opportunity. Step inside and discover original hardwood floors, exposed brick, hand-hewn beams, and tin ceilings that celebrate the home's rich past. The updated kitchen features custom cabinetry and a beautiful eat-in kitchen thoughtfully designed for quiet mornings and memorable meals. One of the home's most unique features is the custom-built daybed on the porch—perfectly positioned for lazy afternoon naps, with built-in storage for your favorite vinyl records, books, or cozy blankets. Outdoors, an award-winning bluestone patio takes center stage—honored for its exceptional masonry and artful use of stone. A nearby barn offers storage and could easily be transformed into an artist's studio or creative retreat. With nearby hiking trails, the beauty of the Rondout Creek, and all of Kingston's vibrant energy just minutes away, this lovingly restored home is both a peaceful hideaway and a piece of Hudson Valley history.