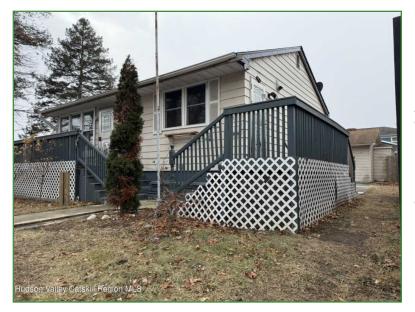

3 bed / 2 Bath Village ranch on quiet Cedar St. One block from Saugerties Library, Cahill Elementary, and 2 blocks to Village Center. Main floor features kitchen with wood cabinets, 2 bedrooms with hardwood flooring and a spacious living room.. Corner lot with fenced yard and 1-car garage. Home is across the street from St. Mary's Playground. Portion of basement recently finished with full bath. Municipal Water / Sewer. Close to all the Village have to offer; Restaurants, Theater, and so much more!