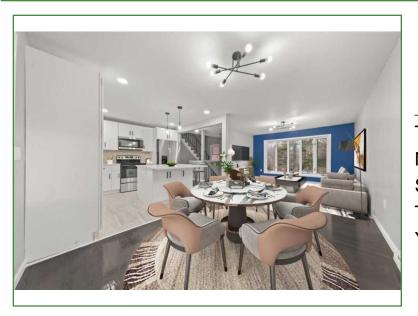

## **Property Details**

Address: 15 Nepale Drive City: New Paltz State: NY

Zip: 12561 County: Ulster Square Footage: 2,664

Total Bedrooms: 6 Total Bathrooms: 2 full, 3 half Total Rooms: 13

Home Style: Contemporary
Siding: Frame
Attic: Partial
Seasement: Finished
Year Built: 1966