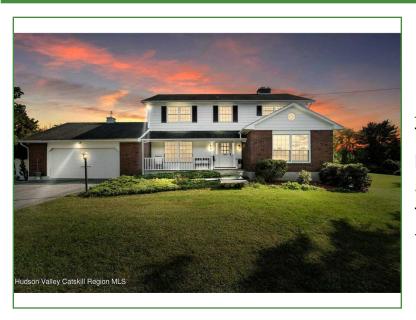

## 396 Slate Quarry Road Rhinebeck, NY 12572 For Sale: \$800,000

Type: Single Family MLS#: 20243753

Square Footage: 0

Taxes: \$7,047

Year Built: 1967

This charming Colonial home, set high on a hill in the Rhinebeck School District, and in the township of Clinton, offers over 2,500 sq ft of living space on an open 3.49-acre parcel with trees along the borders. With 4 spacious bedrooms and 2.5 baths, this property is a perfect blend of classic charm and modern convenience. Upon entering, you're greeted by a welcoming front porch and a bright interior. The main level features a formal dining room, perfect for hosting dinner parties or family gatherings. The cozy den, with a sliding glass door leading to a covered porch overlooking the expansive back yard, provides the ideal indoor-outdoor living experience, allowing you to enjoy the tranquil surroundings. A double-sided wood-burning fireplace connects the den and large living room, adding warmth and character to both spaces. With many large windows throughout the home, there is an abundance of sunlight. The well-appointed kitchen offers ample storage and counter space, perfect for home chefs and is adjacent to the den. There is a laundry room and powder room just off the kitchen. Upstairs, you'll find four large bedrooms, including a primary suite with an ensuite bath for your comfort. All three additional bedrooms are spacious and there is an extra large bathroom with double sinks. An attached 2-car garage provides added convenience and plenty of storage. An unfinished basement offers more space and the opportunity to create a recreation room. This open property offers plenty of room and space for outdoor activities, and is set high off the road. Just minutes from the charming village of Rhinebeck, you'll enjoy the best of country living with easy access to shopping, dining, and local attractions.

## **Property Details**

Address: 396 Slate Quarry Road City: Rhinebeck State: NY

Zip: 12572 County: Dutchess Total Bedrooms: 4
Total Bathrooms: 2 full, 1 half Total Rooms: 8 Fireplaces: 2

Home Style: Colonial Basement: Partial Siding: Brick Year Built: 1967