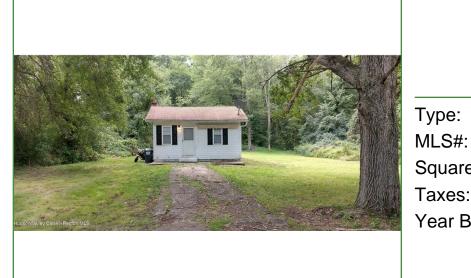

70 Schreibers Lane New Paltz, NY 12561 For Sale: \$228,500

Type: Single Family MLS#: 20243602

Square Footage: 0

Year Built: 1950

\$3,611

Charming cottage on 2.33 private acres in New Paltz. One bedroom, living room, kitchen, bath and laundry room with washer and dryer. Hardwood flooring. Perfect for weekend get aways! Very cute 540sq ft little house. Was used for family and also student housing over the years. Use it for yourself or get it rented for the fall semester and start collecting income immediately. Cottage is not walking distance to the University but is a short driving distance. Located in beautiful New Paltz with great shopping, great restaurants and a great college town. Easy access to hiking trails, sky-diving and stunning mountain views to enjoy every day. The cabin/cottage has a mini-split that offers air condition and heat and also has a wood stove. New washer and dryer added in 2023. Electric updated in 2023. Electric Stove and Fridge included. Sits on 2.33 acres with beautiful lush trees. Has driveway for parking. It is private and quiet and neighbors are not on top of you. Convenient location to NYS Thruway exit 18. Bring your creativity to make this your very own. All offers welcome but cash preferred.

## **Property Details**

Address: 70 Schreibers Lane

Zip: 12561

Total Bathrooms: 1 full

Year Built: 1950

City: New Paltz County: Ulster

Total Rooms: 6

State: NY