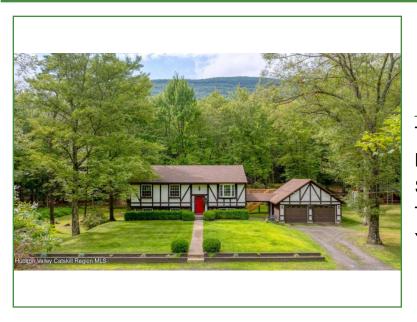

177 Manorville Road Saugerties, NY 12477 For Sale: \$729,900

Single Family Type: MLS#: 20243468

Square Footage:

Taxes: \$6,774

Year Built: 1979

Peace and tranquility awaits you at this beautiful country setting in the foothills of the Catskill Mountains. Situated on 6.4 private acres with walking trails you will find this beautiful move-in ready home. This home has been utilized as a single family home, short term rental and currently as a mother/daughter. The upper level of this home comes with all new oak hardwood flooring in the bedrooms, custom ceiling fans, new quartz countertops in the kitchen as well as a new stylish vinyl kitchen floor, new kitchen sink, stainless steel appliances plus a new paint job throughout. The lower level of this home offers an updated kitchen with quartz countertops, new sinks and faucets, ceiling fans, dimmable lighting and some new stylish baseboards. As you get to the outside you will see a freshly stained and sealed deck overlooking a 12x24 fully insulated heated and cooled with Mitsubishi mini split artist studio just waiting for your imagination. This home is also zoned with Nest thermostat technology. Call today to schedule your appointment.

## **Property Details**

Address: 177 Manorville Road

Zip: 12477

Total Bathrooms: 2 full

Siding: Frame

City: Saugerties County: Ulster

Home Style: Raised Ranch

Year Built: 1979